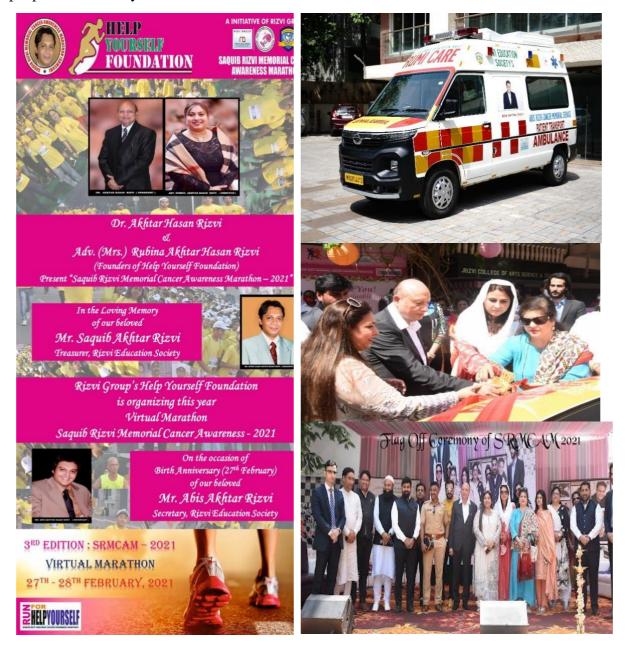

On the occasion of  $3^{rd}$  Edition of Saquib Rizvi Memorial Cancer Awareness Marathon (SRMCAM 2021 - Virtual Marathon) on  $27^{th}$  -  $28^{th}$  February 2021, our Management inaugurated and launched a fully equipped **Cardiac Ambulance** in the interest of needy peopleof the society.