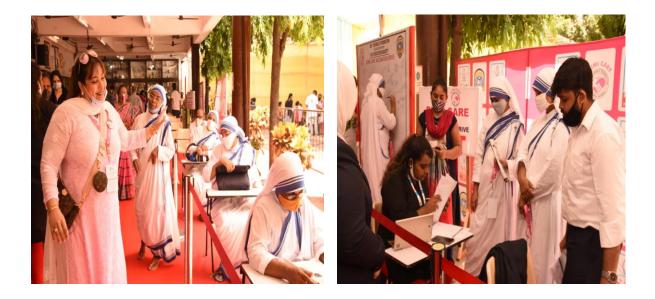

## Sahara aur Saath

Free Medical Camp – 21st & 24th March 2022

Help Yourself Foundation along with World Memon Organization in association with Hopes India, Brotherhood, Khidmat-e-Khalq and Municipal Corporation of Greater Mumbai (M.C.G.M.) have organized a FREE MEDICAL CAMP on 21st and 24th March 2022. This Medical Camp is open for all castes and religions and all age groups under the project "Sahara aur Saath".