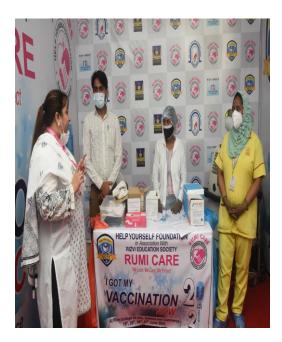

## Mega Vaccination Drive By Rizvi Group Help Yourself Foundation

Special Disabilities, Students, Police, Shiv Sena leader and minister of tourism & environment Aditya Thackeray will inaugurate a free Covid-19 vaccination drive for families of Mumbai Police personnel at Rizvi College, Bandra (W), on Saturday.