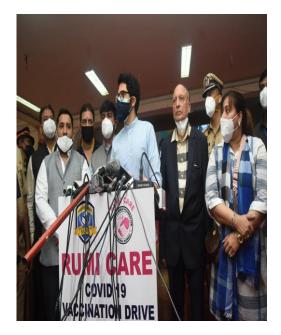

## Mega Vaccination Drive By Rizvi Group Help Yourself Foundation

Special Disabilities, Students, Police, Shiv Sena leader and minister of tourism & environment Aditya Thackeray will inaugurate a free Covid-19 vaccination drive for families of Mumbai Police personnel at Rizvi College, Bandra (W), on Saturday.