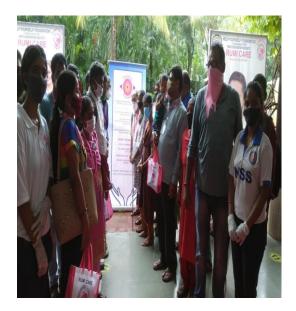

## Sahara aur Saath

Free Medical Camp – 21st & 24th March 2022

Help Yourself Foundation along with World Memon Organization in association with Hopes India, Brotherhood, Khidmat-e-Khalq and Municipal Corporation of Greater Mumbai (M.C.G.M.) have organized a FREE MEDICAL CAMP on 21st and 24th March 2022. This Medical Camp is open for all castes and religions and all age groups under the project "Sahara aur Saath".