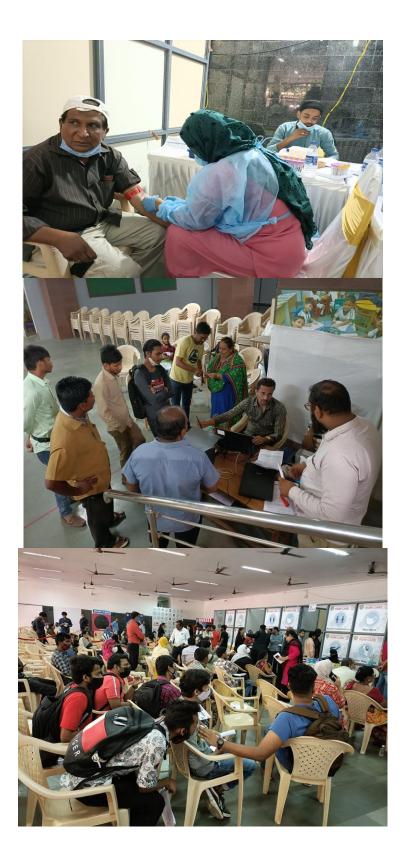

## Mega Vaccination Drive By Rizvi Group Help Yourself Foundation

Special Disabilities, Students, Police, Shiv Sena leader and minister of tourism & environment Aditya Thackeray will inaugurate a free Covid-19 vaccination drive for families of Mumbai Police personnel at Rizvi College, Bandra (W), on Saturday.