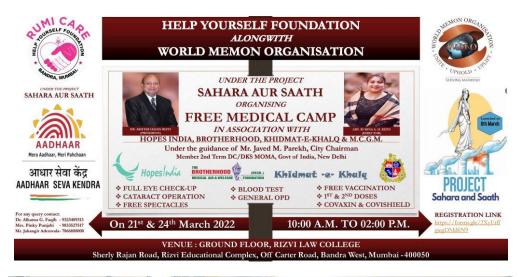

## **Free medical Camp**

## Sahara aur Saath

Free Medical Camp – 21st & 24th March 2022

Help Yourself Foundation along with World Memon Organization in association with Hopes India, Brotherhood, Khidmat-e-Khalq and Municipal Corporation of Greater Mumbai (M.C.G.M.) have organized a FREE MEDICAL CAMP on 21st and 24th March 2022. This Medical Camp is open for all castes and religions and all age groups under the project "Sahara aur Saath".