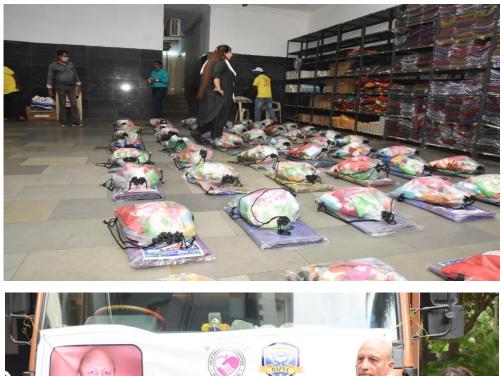

## **KONKAN FLOOD RELIEF 2021**

The Founders of Help Yourself Foundation, Dr. Akhtar Hasan Rizvi and Adv. (Mrs.) Rubina Akhtar Hasan Rizvi had donated 2 Lakh Doxycycline Tablets, 500 Ration kits containing 2 Kg Aata, 2 Kg Rice, 1 Kg Daal, 1 Kg Sugar, 1 L Cooking Oil, 1/4 Kg Tea Powder, 500 Daily Needs Kits containing 1 Chatai, 1 Blanket, 1 Dettol Soap, 1 Packet Candles, 1 Matchsticks Packet, 1 Kg Wheel Detergent, 1 Sanitizer Bottle (500 ml), 1 N95 Masks packet (10), 1 Packet Sanitary pad (20) and 1 Packet Band-aids (20) to Mahad and Chiplun towards Konkan Flood Relief.