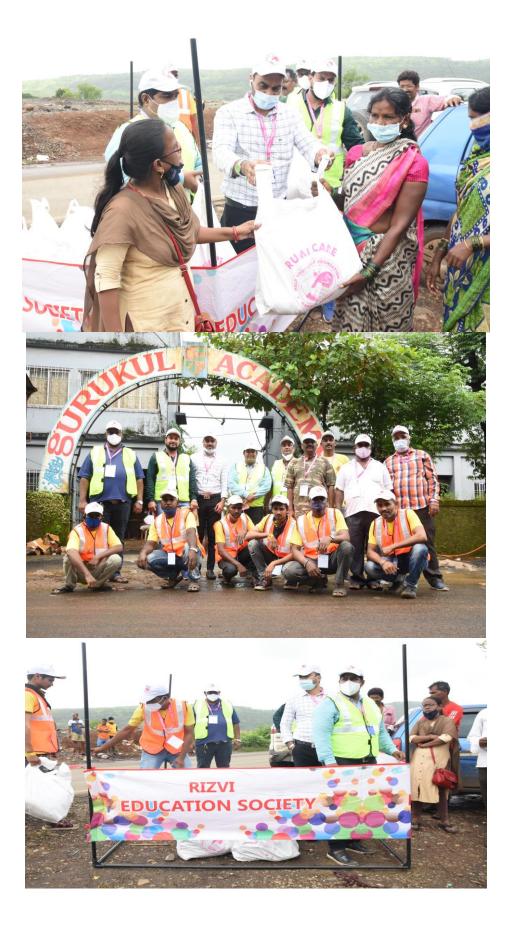

## **KONKAN FLOOD RELIEF 2021**

The Founders of Help Yourself Foundation, Dr. Akhtar Hasan Rizvi and Adv. (Mrs.) Rubina Akhtar Hasan Rizvi had donated 2 Lakh Doxycycline Tablets, 500 Ration kits containing 2 Kg Aata, 2 Kg Rice, 1 Kg Daal, 1 Kg Sugar, 1 L Cooking Oil, 1/4 Kg Tea Powder, 500 Daily Needs Kits containing 1 Chatai, 1 Blanket, 1 Dettol Soap, 1 Packet Candles, 1 Matchsticks Packet, 1 Kg Wheel Detergent, 1 Sanitizer Bottle (500 ml), 1 N95 Masks packet (10), 1 Packet Sanitary pad (20) and 1 Packet Band-aids (20) to Mahad and Chiplun towards Konkan Flood Relief.