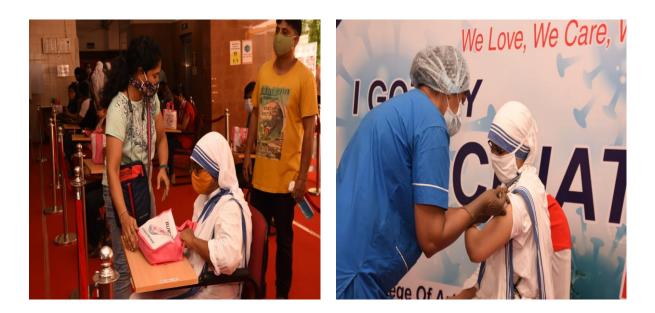

## Mega Vaccination Drive By Rizvi Group Help Yourself Foundation

Special Disabilities, Students, Police, Shiv Sena leader and minister of tourism & environment Aditya Thackeray will inaugurate a free Covid-19 vaccination drive for families of Mumbai Police personnel at Rizvi College, Bandra (W), on Saturday.