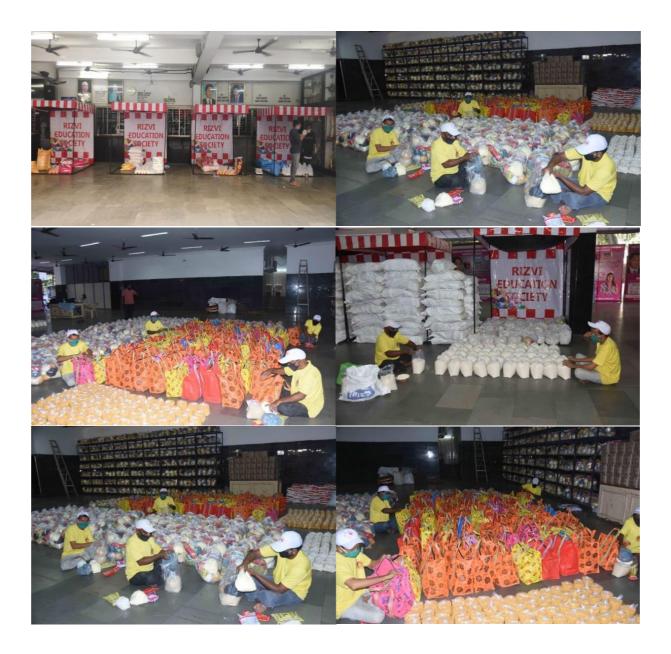

During the pandemic of **COVID-19**, the economically weaker section was jobless and helpless. Keeping their basic needs in mind our Management had opened their hands by extending tremendous help through the Rizvi Group's Help Yourself Foundation.

## **KONKAN FLOOD RELIEF 2021**

The Founders of Help Yourself Foundation, Dr. Akhtar Hasan Rizvi and Adv. (Mrs.) Rubina Akhtar Hasan Rizvi had donated 2 Lakh Doxycycline Tablets, 500 Ration kits containing 2 Kg Aata, 2 Kg Rice, 1 Kg Daal, 1 Kg Sugar, 1 L Cooking Oil, 1/4 Kg Tea Powder, 500 Daily Needs Kits containing 1 Chatai, 1 Blanket, 1 Dettol Soap, 1 Packet Candles, 1 Matchsticks Packet, 1 Kg Wheel Detergent, 1 Sanitizer Bottle (500 ml), 1 N95 Masks packet (10), 1 Packet Sanitary pad (20) and 1 Packet Band-aids (20) to Mahad and Chiplun towards Konkan Flood Relief.