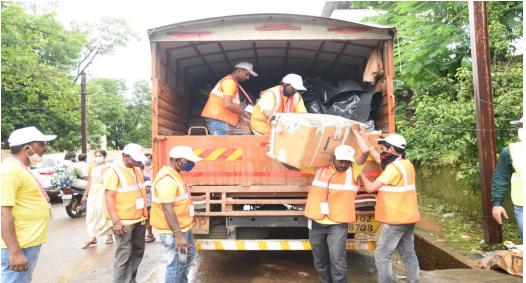

## **KONKAN FLOOD RELIEF 2021**

The Founders of Help Yourself Foundation, Dr. Akhtar Hasan Rizvi and Adv. (Mrs.) Rubina Akhtar Hasan Rizvi had donated 2 Lakh Doxycycline Tablets, 500 Ration kits containing 2 Kg Aata, 2 Kg Rice, 1 Kg Daal, 1 Kg Sugar, 1 L Cooking Oil, 1/4 Kg Tea Powder, 500 Daily Needs Kits containing 1 Chatai, 1 Blanket, 1 Dettol Soap, 1 Packet Candles, 1 Matchsticks Packet, 1 Kg Wheel Detergent, 1 Sanitizer Bottle (500 ml), 1 N95 Masks packet (10), 1 Packet Sanitary pad (20) and 1 Packet Band-aids (20) to Mahad and Chiplun towards Konkan Flood Relief.