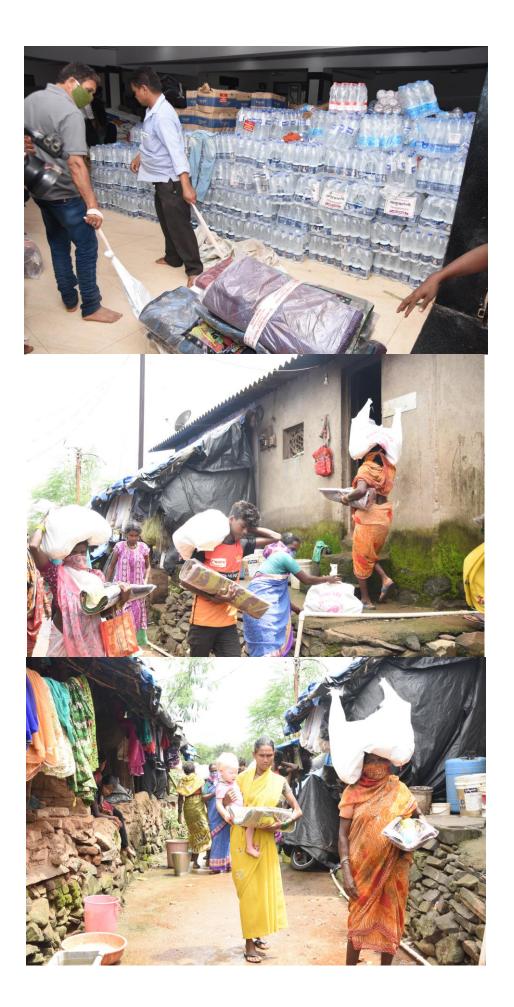

## **KONKAN FLOOD RELIEF 2021**

The Founders of Help Yourself Foundation, Dr. Akhtar Hasan Rizvi and Adv. (Mrs.) Rubina Akhtar Hasan Rizvi had donated 2 Lakh Doxycycline Tablets, 500 Ration kits containing 2 Kg Aata, 2 Kg Rice, 1 Kg Daal, 1 Kg Sugar, 1 L Cooking Oil, 1/4 Kg Tea Powder, 500 Daily Needs Kits containing 1 Chatai, 1 Blanket, 1 Dettol Soap, 1 Packet Candles, 1 Matchsticks Packet, 1 Kg Wheel Detergent, 1 Sanitizer Bottle (500 ml), 1 N95 Masks packet (10), 1 Packet Sanitary pad (20) and 1 Packet Band-aids (20) to Mahad and Chiplun towards Konkan Flood Relief.