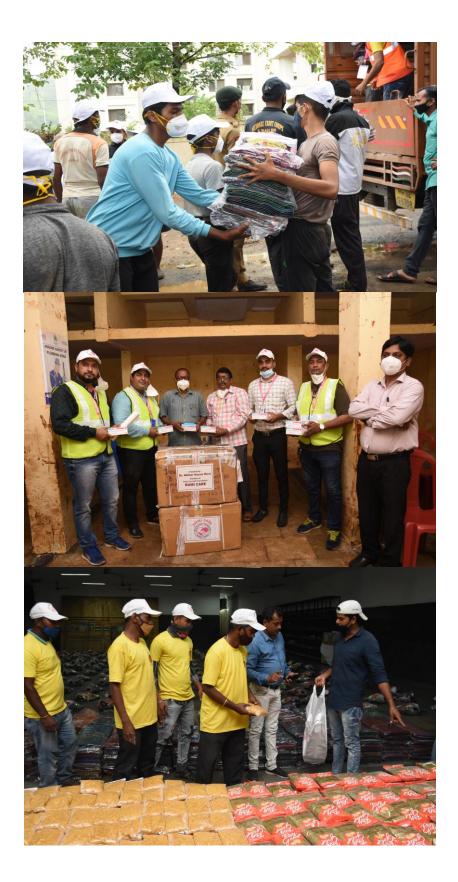

## **KONKAN FLOOD RELIEF 2021**

The Founders of Help Yourself Foundation, Dr. Akhtar Hasan Rizvi and Adv. (Mrs.) Rubina Akhtar Hasan Rizvi had donated 2 Lakh Doxycycline Tablets, 500 Ration kits containing 2 Kg Aata, 2 Kg Rice, 1 Kg Daal, 1 Kg Sugar, 1 L Cooking Oil, 1/4 Kg Tea Powder, 500 Daily Needs Kits containing 1 Chatai, 1 Blanket, 1 Dettol Soap, 1 Packet Candles, 1 Matchsticks Packet, 1 Kg Wheel Detergent, 1 Sanitizer Bottle (500 ml), 1 N95 Masks packet (10), 1 Packet Sanitary pad (20) and 1 Packet Band-aids (20) to Mahad and Chiplun towards Konkan Flood Relief.