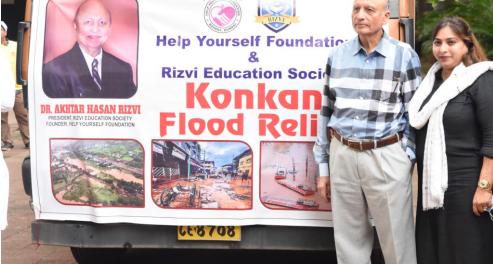

## **KONKAN FLOOD RELIEF 2021**

The Founders of Help Yourself Foundation, Dr. Akhtar Hasan Rizvi and Adv. (Mrs.) Rubina Akhtar Hasan Rizvi had donated 2 Lakh Doxycycline Tablets, 500 Ration kits containing 2 Kg Aata, 2 Kg Rice, 1 Kg Daal, 1 Kg Sugar, 1 L Cooking Oil, 1/4 Kg Tea Powder, 500 Daily Needs Kits containing 1 Chatai, 1 Blanket, 1 Dettol Soap, 1 Packet Candles, 1 Matchsticks Packet, 1 Kg Wheel Detergent, 1 Sanitizer Bottle (500 ml), 1 N95 Masks packet (10), 1 Packet Sanitary pad (20) and 1 Packet Band-aids (20) to Mahad and Chiplun towards Konkan Flood Relief.