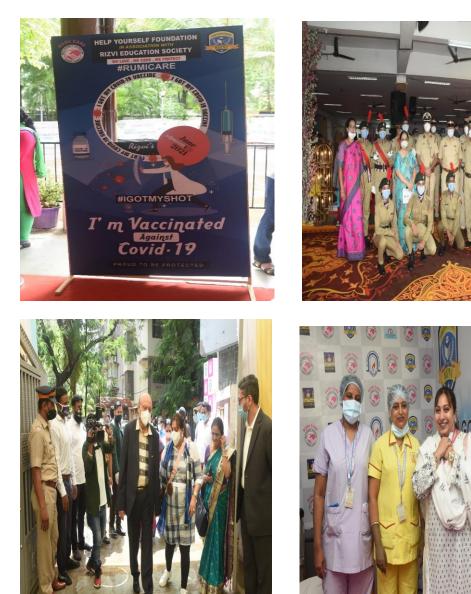

## Mega Vaccination Drive By Rizvi Group Help Yourself Foundation

Special Disabilities, Students, Police, Shiv Sena leader and minister of tourism & environment Aditya Thackeray will inaugurate a free Covid-19 vaccination drive for families of Mumbai Police personnel at Rizvi College, Bandra (W), on Saturday.