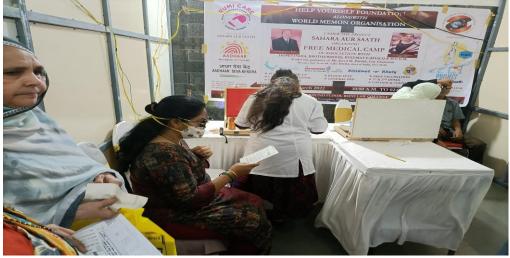

## **Free medical Camp**

## Sahara aur Saath

Free Medical Camp – 21st & 24th March 2022

Help Yourself Foundation along with World Memon Organization in association with Hopes India, Brotherhood, Khidmat-e-Khalq and Municipal Corporation of Greater Mumbai (M.C.G.M.) have organized a FREE MEDICAL CAMP on 21st and 24th March 2022. This Medical Camp is open for all castes and religions and all age groups under the project "Sahara aur Saath".