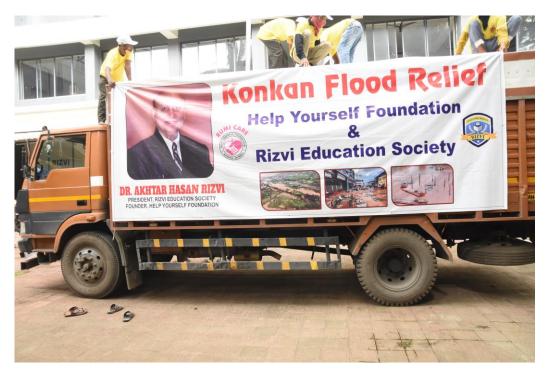

## **KONKAN FLOOD RELIEF 2021**

The Founders of Help Yourself Foundation, Dr. Akhtar Hasan Rizvi and Adv. (Mrs.) Rubina Akhtar Hasan Rizvi had donated 2 Lakh Doxycycline Tablets, 500 Ration kits containing 2 Kg Aata, 2 Kg Rice, 1 Kg Daal, 1 Kg Sugar, 1 L Cooking Oil, 1/4 Kg Tea Powder, 500 Daily Needs Kits containing 1 Chatai, 1 Blanket, 1 Dettol Soap, 1 Packet Candles, 1 Matchsticks Packet, 1 Kg Wheel Detergent, 1 Sanitizer Bottle (500 ml), 1 N95 Masks packet (10), 1 Packet Sanitary pad (20) and 1 Packet Band-aids (20) to Mahad and Chiplun towards Konkan Flood Relief.