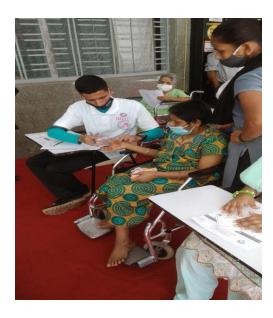

## Sahara aur Saath

Free Medical Camp – 21st & 24th March 2022

Help Yourself Foundation along with World Memon Organization in association with Hopes India, Brotherhood, Khidmat-e-Khalq and Municipal Corporation of Greater Mumbai (M.C.G.M.) have organized a FREE MEDICAL CAMP on 21st and 24th March 2022. This Medical Camp is open for all castes and religions and all age groups under the project "Sahara aur Saath".