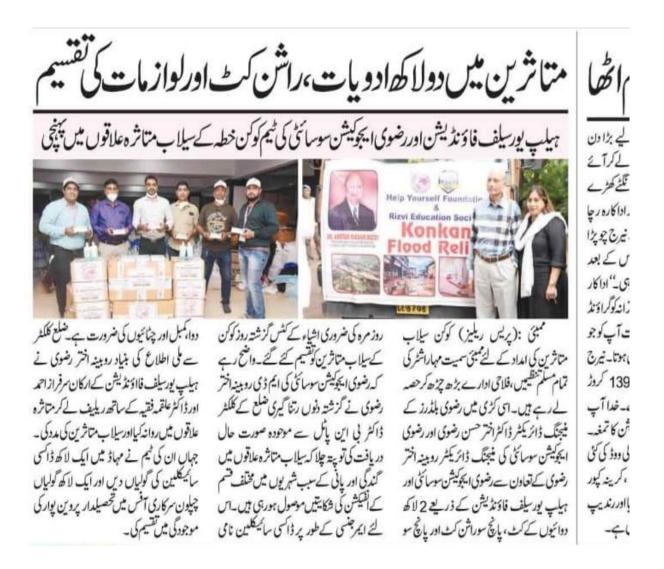

## **KONKAN FLOOD RELIEF 2021**

The Founders of Help Yourself Foundation, Dr. Akhtar Hasan Rizvi and Adv. (Mrs.) Rubina Akhtar Hasan Rizvi had donated 2 Lakh Doxycycline Tablets, 500 Ration kits containing 2 Kg Aata, 2 Kg Rice, 1 Kg Daal, 1 Kg Sugar, 1 L Cooking Oil, 1/4 Kg Tea Powder, 500 Daily Needs Kits containing 1 Chatai, 1 Blanket, 1 Dettol Soap, 1 Packet Candles, 1 Matchsticks Packet, 1 Kg Wheel Detergent, 1 Sanitizer Bottle (500 ml), 1 N95 Masks packet (10), 1 Packet Sanitary pad (20) and 1 Packet Band-aids (20) to Mahad and Chiplun towards Konkan Flood Relief.